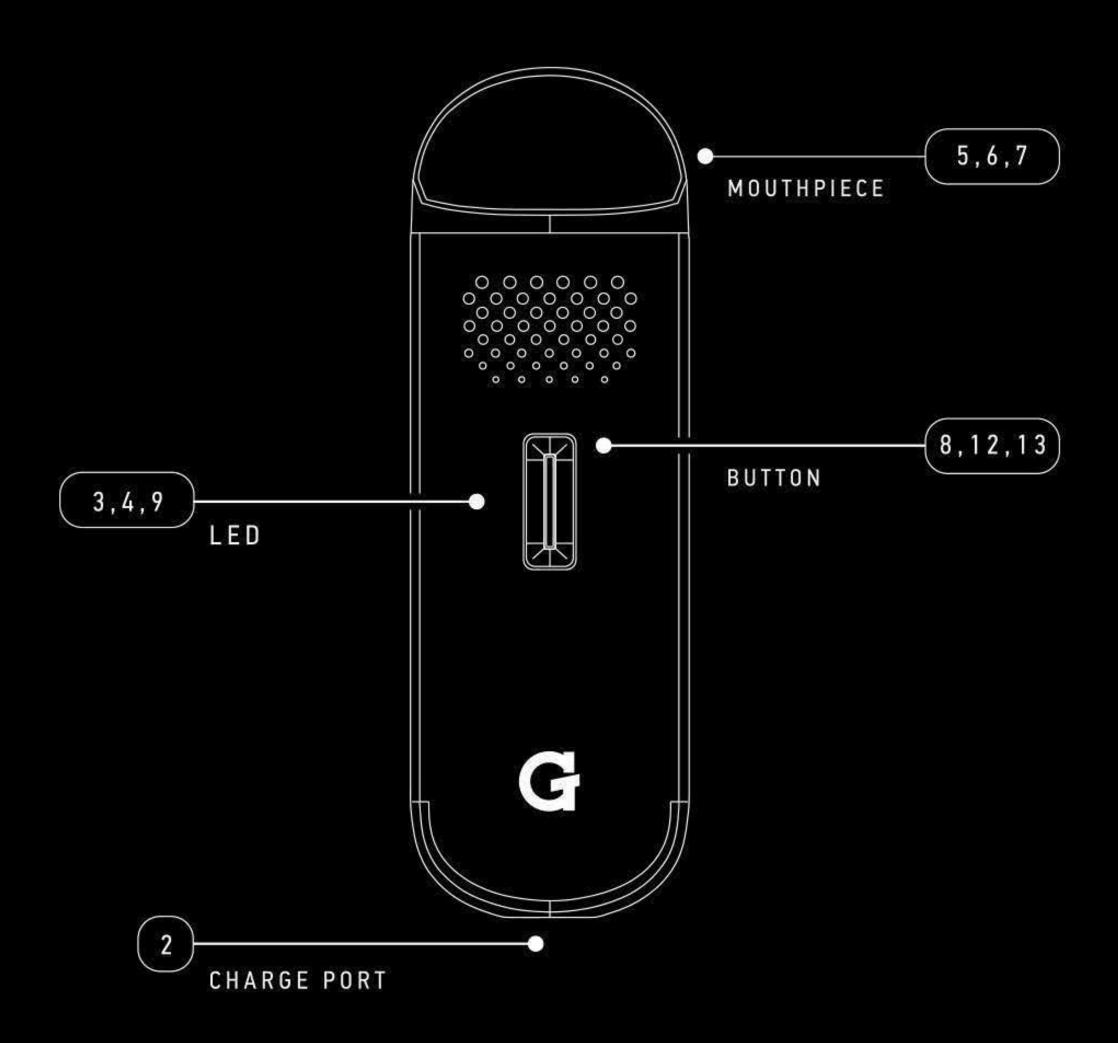

## INSTRUCTIONS FOR USE:

- 1. REGISTER S/N (FOUND AT BOTTOM OF PACKAGING DEVICE) AT GPEN.COM / REGISTER.
- 2. FULLY CHARGE BATTERY FROM MICRO USB PORT LOCATED AT THE BOTTOM OF DEVICE.
- 3. LED BLINKING REPRESENTS CHARGING
- 4. LED SOLID REPRESENTS FULLY CHARGED
- 5. DURING ACTIVATION, THE NUMBER OF LEDS BLINKING REPRESENTS AN APPROXIMATE PERCENTAGE OF BATTERY POWER REMAINING:
  - THREE: 80 100%
  - TWO: 60 66%
  - ONE: 30 33%
- 6. REMOVE MOUTHPIECE

LOAD GROUND MATERIAL INTO CHAMBER (NOT INTENDED FOR USE WITH TOBACCO,

- LIQUIDS, OR CONCENTRATES).
- 8. COMPLETELY ATTACH MOUTHPIECE

PRESS BUTTON FIVE TIMES TO POWER ON / ACTIVATE HEATING.

PRESS HOME BUTTON THREE TIMES TO SELECT DESIRED TEMPERATURE RANGE:

- BLUE 375°F /190°C
- GREEN 401°F /205°C
- 9. RED 428°F /220°C
- 10. DRAW FROM MOUTHPIECE UPON HAPTIC FEEDBACK.
- 11. TO CANCEL HEATING, PRESS AND HOLD BUTTON FOR TWO SECONDS.
- 12. PRESS BUTTON FIVE TIMES TO TURN OFF DEVICE.